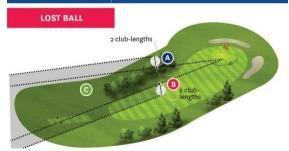

#### **GOLF'S NEW RULES: STROKE AND DISTANCE**

A new Local Rule provides an alternative to stroke-and-distance relief for a ball that is lost outside a penalty area or out of bounds, effective January 1, 2019.

If the Local Rule is in effect, you can still take stroke-and-distance relief, but you now have the following additional option that comes with a penalty of two strokes:

where your ball went out of bounds (left diagram) or is likely to be lost (right diagram).

FIND NEAREST FAIRWAY EDGE no closer to the hole.

©

DROP YOUR BALL IN SHADED
AREA as defined on one side by
a line from the hole through point
A and on the other side by a line
from the hole through point B,
and not nearer the hole. The relief
area is extended on both sides
by two club-lengths.

This Local Rule is not intended for higher levels of play, such as professional or elite amateur level competitions.

|         | FEBRUARY / MARCH 2025                                            |
|---------|------------------------------------------------------------------|
| Mon, 24 | Mixed Competition Tee - (O, R, W, B)                             |
| Tue, 25 | Mixed Competition Tee - (O, R, W, B)                             |
| Wed, 26 | Stableford (W)<br>Stableford (R)                                 |
| Thu, 27 | Mixed Competition Tee - (O, R, W, B)                             |
| Fri, 28 | Mixed Competition Tee - (O, R, W, B)<br>Back 9 hole - Stableford |
| Sat, 1  | Monthly Medal - Stroke (B) Sab's M/M - Stroke (Y)                |
| Sun, 2  | Coring - Course Closed                                           |