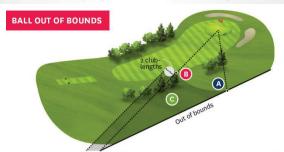

#### **GOLF'S NEW RULES: STROKE AND DISTANCE**

A new Local Rule provides an alternative to stroke-and-distance relief for a ball that is lost outside a penalty area or out of bounds, effective January 1, 2019.

If the Local Rule is in effect, you can still take stroke-and-distance relief, but you now have the following additional option that comes with a penalty of two strokes:

where your ball went out of bounds (left diagram) or is likely to be lost (right diagram).

FIND NEAREST FAIRWAY EDGE no closer to the hole.

©

DROP YOUR BALL IN SHADED
AREA as defined on one side by
a line from the hole through point
A and on the other side by a line
from the hole through point B,
and not nearer the hole. The relief
area is extended on both sides
by two club-lengths.

This Local Rule is not intended for higher levels of play, such as professional or elite amateur level competitions.

|         | FEBRUARY / MARCH 2025                                            |
|---------|------------------------------------------------------------------|
| Mon, 24 | Mixed Competition Tee - (O, R, W, B)                             |
| Tue, 25 | Mixed Competition Tee - (O, R, W, B)                             |
| Wed, 26 | Stableford (W)<br>Stableford (R)                                 |
| Thu, 27 | Mixed Competition Tee - (O, R, W, B)                             |
| Fri, 28 | Mixed Competition Tee - (O, R, W, B)<br>Back 9 hole - Stableford |
| Sat, 1  | Monthly Medal - Stroke (B) Sab's M/M - Stroke (Y)                |
| Sun, 2  | Coring - Course Closed                                           |